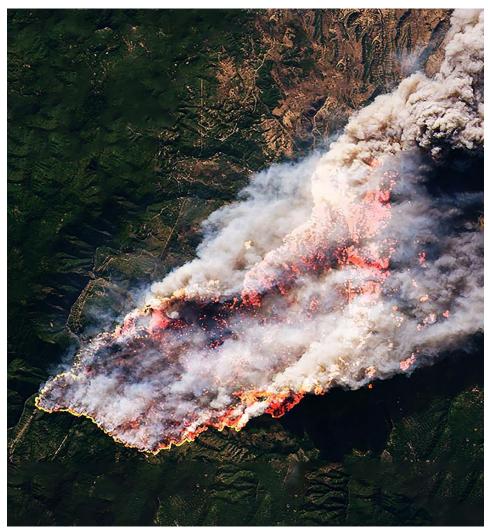

### The challenge

Extreme Wildfire Events exceeding control capacity are becoming a major environmental, economic and social threat across the world. With 11 Living Labs, the FIRE-RES project aims to implement an Integrated Fire Management approach (\*) and support the transition towards more resilient landscapes and communities to Extreme Wildfire Events in Europe.