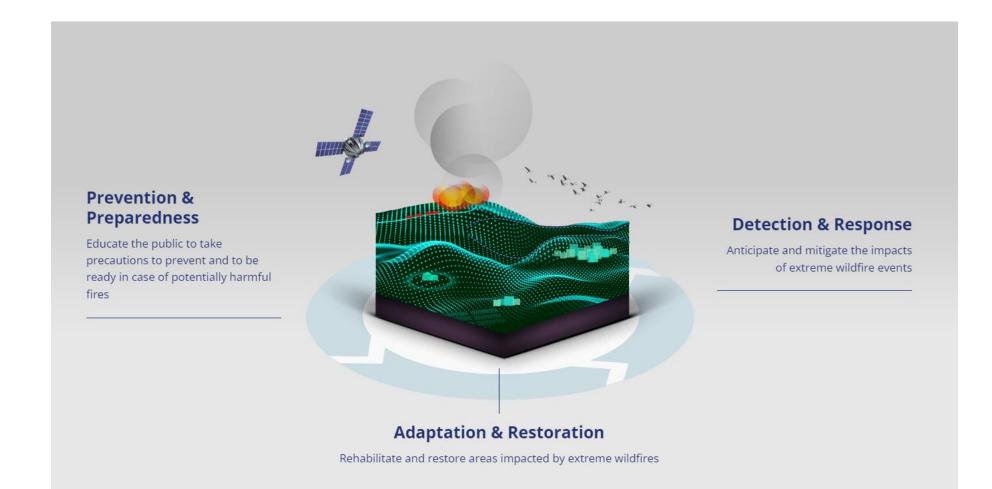

### The challenge

Extreme Wildfire Events exceeding control capacity are becoming a major environmental, economic and social threat across the world. With 11 Living Labs, the FIRE-RES project aims to implement an Integrated Fire Management approach (\*) and support the transition towards more resilient landscapes and communities to Extreme Wildfire Events in Europe.

# Integrated Wildfire Management

A concept for planning and operational systems for minimizing the damage and maximizing the benefits of fire. Combines prevention, suppression strategies and techniques that integrate the use of technical fires and regulate traditional burning