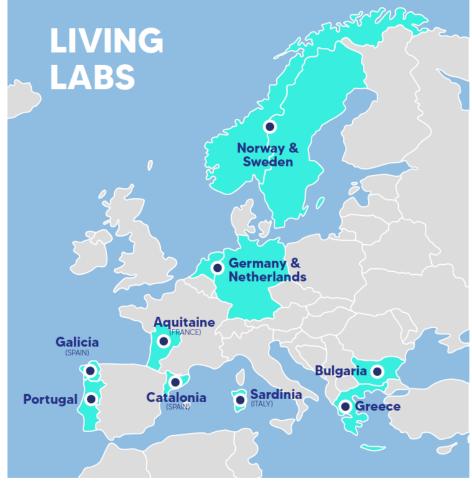

### The challenge

Extreme Wildfire Events exceeding control capacity are becoming a major environmental, economic and social threat across the world. With 11 Living Labs, the FIRE-RES project aims to implement an Integrated Fire Management approach (\*) and support the transition towards more resilient landscapes and communities to Extreme Wildfire Events in Europe.