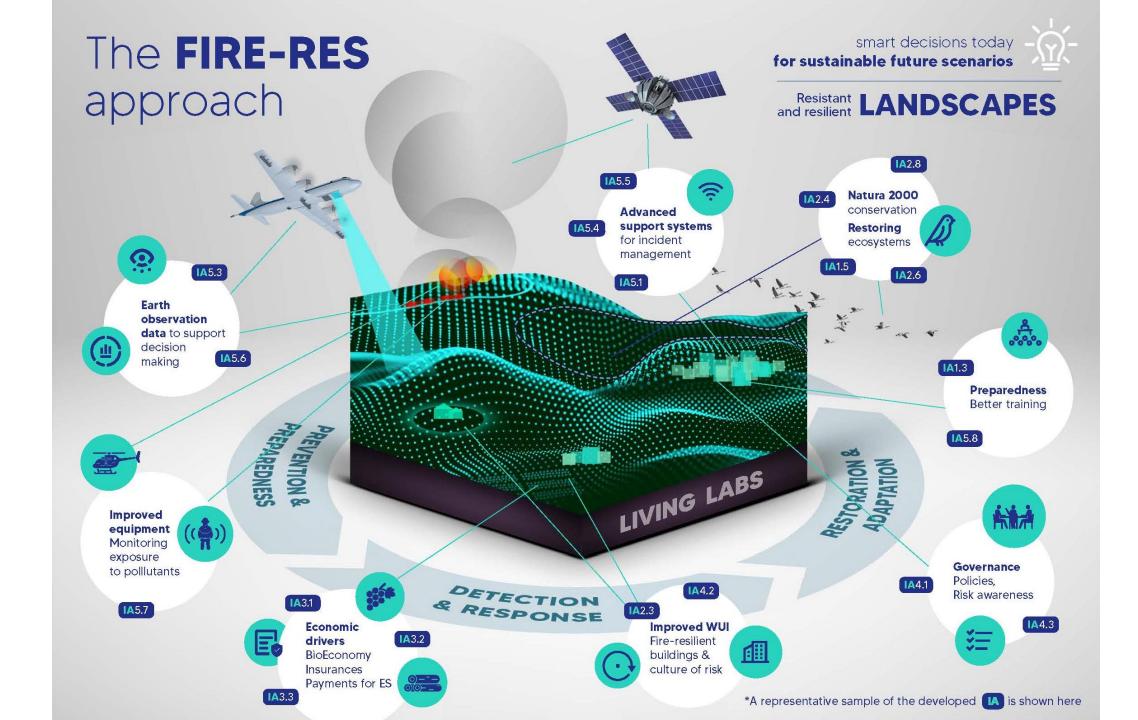

### The challenge

Extreme Wildfire Events exceeding control capacity are becoming a major environmental, economic and social threat across the world. With 11 Living Labs, the FIRE-RES project aims to implement an Integrated Fire Management approach (\*) and support the transition towards more resilient landscapes and communities to Extreme Wildfire Events in Europe.

# Integrated Wildfire Management

A concept for planning and operational systems for minimizing the damage and maximizing the benefits of fire. Combines prevention, suppression strategies and techniques that integrate the use of technical fires and regulate traditional burning